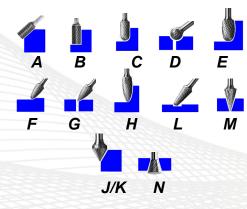

## • Range Details:

o 12 shapes available

- Industry target:
  - o Aerospace
  - o Automotive
  - o Railway
  - o Marine
  - Foundries
  - o Die & mold
  - Power Generation
  - o Oil & Gas